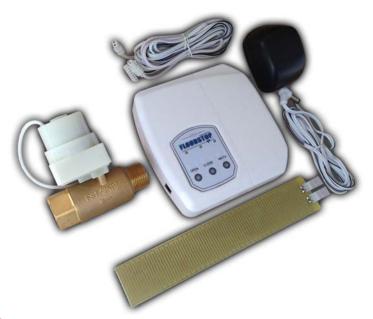

# FLUCIES TURES Stop Flood Damage Before It Really Starts!

FloodStop FS1/2NPT is a point of use, leak detection and automatic water shut-off system designed for residential and commercial dwellings. The FS1/2NPT uses a Motorized Ball Valve to automatically shut off the water supply whenever your water heater leaks!

### Kit includes everything you need to protect your property:

- 1/2" Motorized Ball Valve installed on cold water inlet.
- Water sensor is placed on the floor.
- Control Unit is mounted with screws or Velcro (included).
- Optional Power Sources: AC & (4) AA Batteries, or Batteries alone!

### **Technical Specifications:**

- UL listed class 2 wall adaptor, 115AC/9VDC
- UPC listed Full-Port Motorized Ball Valve: CNC machined.
- Motor operates at 6VDC.
- Signal Output: 1 Normally Open, 24 Volt / 2 amp rated
- Motorized Ball Valve: CNC machined with MIP X FIP.
- Rated 0-180 PSL Max 250 PSL Solid brass. AB1953, UPC, CUPC, NSF61 cert.
- Rated 32-212 degrees F
- Sensor: 1.25 X 7.5 inch, double sided. Additional sensors may be added in series.
- Alarm: Beeping with Mute button.