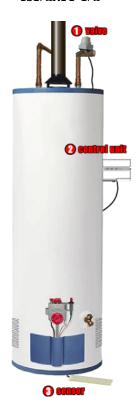

# **Install in Minutes!**

### Kit includes everything you need to protect your property:

- 1/2" Motorized Ball Valve installed on cold water inlet.
- Water sensor is placed on the floor.
- Control Unit is mounted with screws or Velcro (included).
- Optional Power Sources: AC & (4) AA Batteries, or Batteries alone!

## Water Heaters FS1/2NPT 1/2"